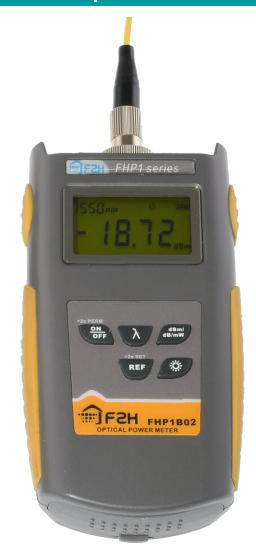

## **General Description**

FHP1B02 is a cost-effective full-featured mini sized optical power meter designed to be used with an optical laser source to perform optical loss measurements or stand-alone tests on optical fiber cables at the infrared light range.

FHP1B02 supports seven wavelengths: 850nm, 1300nm, 1310nm, 1490nm, 1550nm, 1625nm and 1650nm. It indicates also the common 270Hz, 1kHz and 2kHz modulations used for fiber identification.

FHP1B02 has a clear backlit LCD with linear and logarithmic optical power display. Device has low battery consumption and indicator for low battery. The 10-minute auto-shut-off feature can be bypassed manually.

## **Technical Specifications**

| Calibrated wavelengths      | 850, 1300, 1310, 1490, 1550, 1625, 1650nm |
|-----------------------------|-------------------------------------------|
| Detector type               | InGaAs                                    |
| Connector                   | FC/PC, SC/PC, ST/PC                       |
| Accuracy (1)                | ±0.35dB±10nW                              |
| Resolution                  | 0,01dB                                    |
| Linearity                   | ±5%                                       |
| Automatic power-off         | Yes                                       |
| Display backlight           | Yes                                       |
| Reference value possibility | Yes                                       |
| Measuring range FHP1B02     | -40+23dBm                                 |
| Measuring range FHP1A02     | -60+3dBm                                  |
| Operating temperature       | -10+50°C                                  |
| Storage temperature         | -20+70°C                                  |
| Power supply                | 4pcs AAA/LR03 alkaline batteries          |
| Dimensions                  | 115 x 62 x 30mm                           |
| Net weight                  | 140g                                      |