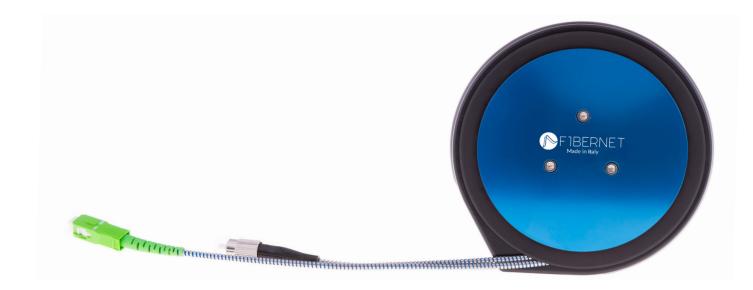

## FUTURA LAUNCH LEAD

 $\bigcirc$ 

▶F1BERNET

0

0

Customizable Compact dimensions Armored external patchcords

FTTH

Central

## **FUTURA** LAUNCH LEAD

FUTURA is the launch lead entirely designed, produced and patented by Fibernet. An innovative solution: compact, resistant, easily transportable, it is designed to make the installer's activity in the field more comfortable and functional.

## TECHNICAL SPECIFICATIONS

| DIMENSIONS            | (Ø) 110 X (H) 50                                         |
|-----------------------|----------------------------------------------------------|
| WEIGHT                | 0,4 kg                                                   |
| OPERATING TEMPERATURE | -33 ÷ +90 °C                                             |
| INSERTION LOSS        | < 0,25 dB                                                |
| RETURN LOSS           | UPC <-50 dB / APC <-60 dB                                |
| FIBER LENGTH          | Up to 1.000 m                                            |
| MATERIAL              | ABS e Aluminum                                           |
| TYPE OF FIBER         | SM: G.652D - G.657A - G.655<br>MM: OM1 - OM2 - OM3 - OM4 |
| TYPES OF CONNECTORS   | SC / LC / MU / FC / ST                                   |
| FERULE FINISHING      | UPC / APC                                                |